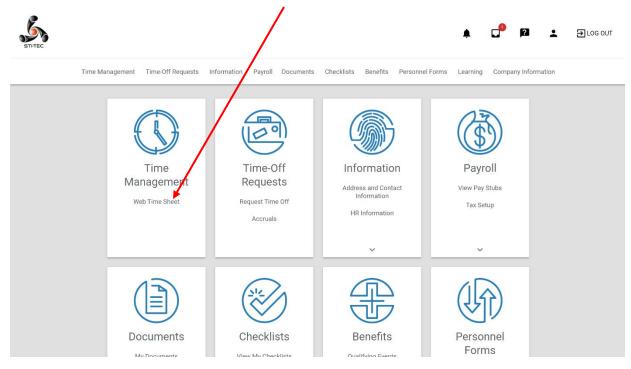

## **Timekeeping (on Desktop)**

- 1. Log in to your Employee Self Service account
- 2. Go to Time Management/Web Time Sheet