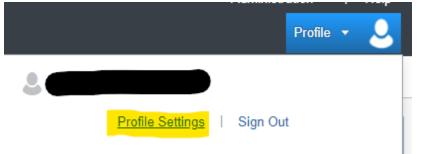

Once you are logged in, click on your Profile drop down box in the top right corner and choose Profile Settings

Complete the following highlighted portions of the Profile:

| Profile Options                                                                                                                |
|--------------------------------------------------------------------------------------------------------------------------------|
| Select one of the following to customize your user profile.                                                                    |
| Personal Information                                                                                                           |
| Your home address and emergency contact information.                                                                           |
| Company Information                                                                                                            |
| Your company name and business address or your remote                                                                          |
| location address.                                                                                                              |
| Credit Card Information                                                                                                        |
| You can store your credit card information here so you don't have<br>to re-enter it each time you purchase an item or service. |
| to re-enter it each time you purchase an item of service.                                                                      |
| E-Receipt Activation<br>Enable e-receipts to automatically receive electronic receipts from                                    |
| participating vendors.                                                                                                         |
|                                                                                                                                |